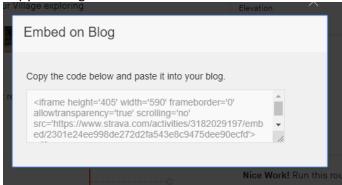

## How to access the Embed Code - STRAVA

- 1. Embed codes are only available from www.strava.com not Mobile Apps
- 2. Sync your run onto your profile
- 3. Go to that run
- 4. Click on the 'Embed on Blog' Button

5. Copy the long link

6. Paste the link into the Results form.