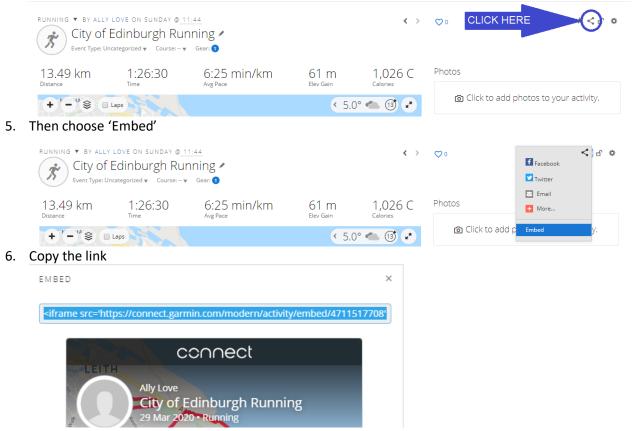

## How to access the Embed Code - Garmin

- 1. Embed Codes are only available from <a href="https://www.garminconnect.com">www.garminconnect.com</a> Not Mobile Apps.
- 2. Sync your run onto your profile
- 3. Go to that run
- 4. Click on the 'Share' button

7. Paste the link into the Results form