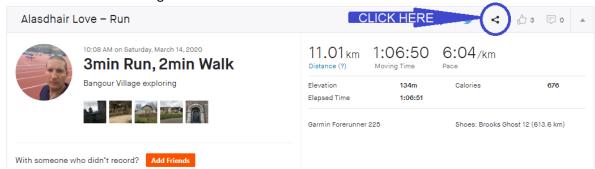

## How to access the Embed Code - STRAVA

- 1. Embed codes are only available from www.strava.com not Mobile Apps
- 2. Sync your run onto your profile
- 3. Go to that run
- 4. Click on the 'Embed on Blog' Button

5. Copy the long link

6. Paste the link into the Results form.